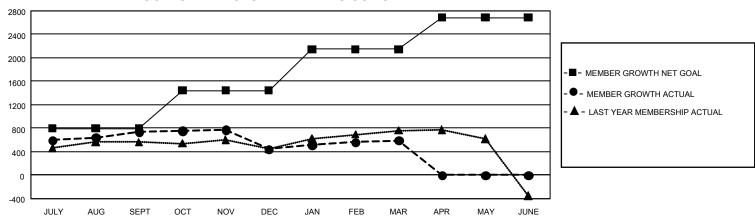

## GMT Constitutional Area 5 - K, Group M

REPORT DOES NOT INCLUDE CLUBS IN UNDISTRICTED AREAS.

| Clubs                 |               |           |               | Members               |                        |                         |                                                    |
|-----------------------|---------------|-----------|---------------|-----------------------|------------------------|-------------------------|----------------------------------------------------|
| RESULTS FOR 2022-2023 |               |           |               | RESULTS FOR 2022-2023 |                        |                         |                                                    |
| QUARTER               | NEW CLUB GOAL | NEW CLUBS | DROPPED CLUBS | QUARTER MEM           | BER GROWTH NET<br>GOAL | MEMBER GROWTH<br>ACTUAL | DROPPED MEMBERS<br>ACTUAL (including<br>transfers) |
| JULY/AUG/SEPT         | 15            | 3         | 2             | JULY/AUG/SEPT         | 795                    | 1,439                   | 641                                                |
| OCT/NOV/DEC           | 15            | 1         | 1             | OCT/NOV/DEC           | 650                    | 497                     | 780                                                |
| JAN/FEB/MAR           | 102           | 2         | 1             | JAN/FEB/MAR           | 703                    | 509                     | 332                                                |
| APR/MAY/JUNE          | 93            | 0         | 0             | APR/MAY/JUNE          | 538                    | 0                       | 0                                                  |

## GOALS AND ACTUAL MEMBERS CUMULATIVE

| DROPPED CLUBS: 4 |       | 455 CLUBS OF 608 ADDED 1<br>OR MORE NEW MEMBERS | GENDER DISTRIBUTION                |                 |  |
|------------------|-------|-------------------------------------------------|------------------------------------|-----------------|--|
|                  |       |                                                 | MALE                               | 18,206 (79.82%) |  |
|                  |       |                                                 | FEMALE                             | 4,604 (20.18%)  |  |
| DROPPED MEMBERS  |       |                                                 | NON BINARY                         | 0 (0.00%)       |  |
| DECEASED         | 65    |                                                 | PREFER NOT TO ANSWER               | 0 (0.00%)       |  |
| CLUB CANCELLED   | 0     |                                                 | TOTAL FAMILY UNIT MEMBERS          | 5 778           |  |
| OTHER            | 1,688 | CLICK HERE FOR                                  |                                    |                 |  |
| TOTAL            | 1,753 | CUMULATIVE MEMBERSHIP DATA                      | FAMILY MEMBERS PAYING HALF DUES 44 |                 |  |