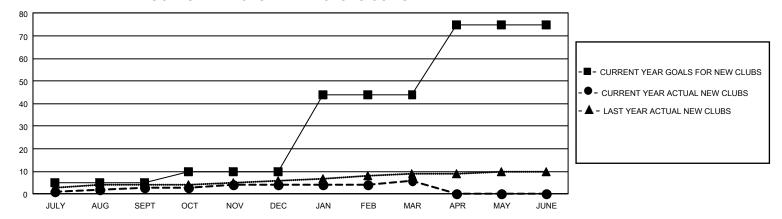

## GMT Constitutional Area 5 - K, Group M

REPORT DOES NOT INCLUDE CLUBS IN UNDISTRICTED AREAS.

| Clubs                 |               |           |               | Members               |                        |                         |                                                    |
|-----------------------|---------------|-----------|---------------|-----------------------|------------------------|-------------------------|----------------------------------------------------|
| RESULTS FOR 2022-2023 |               |           |               | RESULTS FOR 2022-2023 |                        |                         |                                                    |
| QUARTER               | NEW CLUB GOAL | NEW CLUBS | DROPPED CLUBS | QUARTER MEM           | BER GROWTH NET<br>GOAL | MEMBER GROWTH<br>ACTUAL | DROPPED MEMBERS<br>ACTUAL (including<br>transfers) |
| JULY/AUG/SEPT         | 15            | 3         | 2             | JULY/AUG/SEPT         | 795                    | 1,439                   | 641                                                |
| OCT/NOV/DEC           | 15            | 1         | 1             | OCT/NOV/DEC           | 650                    | 497                     | 780                                                |
| JAN/FEB/MAR           | 102           | 2         | 1             | JAN/FEB/MAR           | 703                    | 509                     | 332                                                |
| APR/MAY/JUNE          | 93            | 0         | 0             | APR/MAY/JUNE          | 538                    | 0                       | 0                                                  |

## GOALS AND ACTUAL NEW CLUBS CUMULATIVE